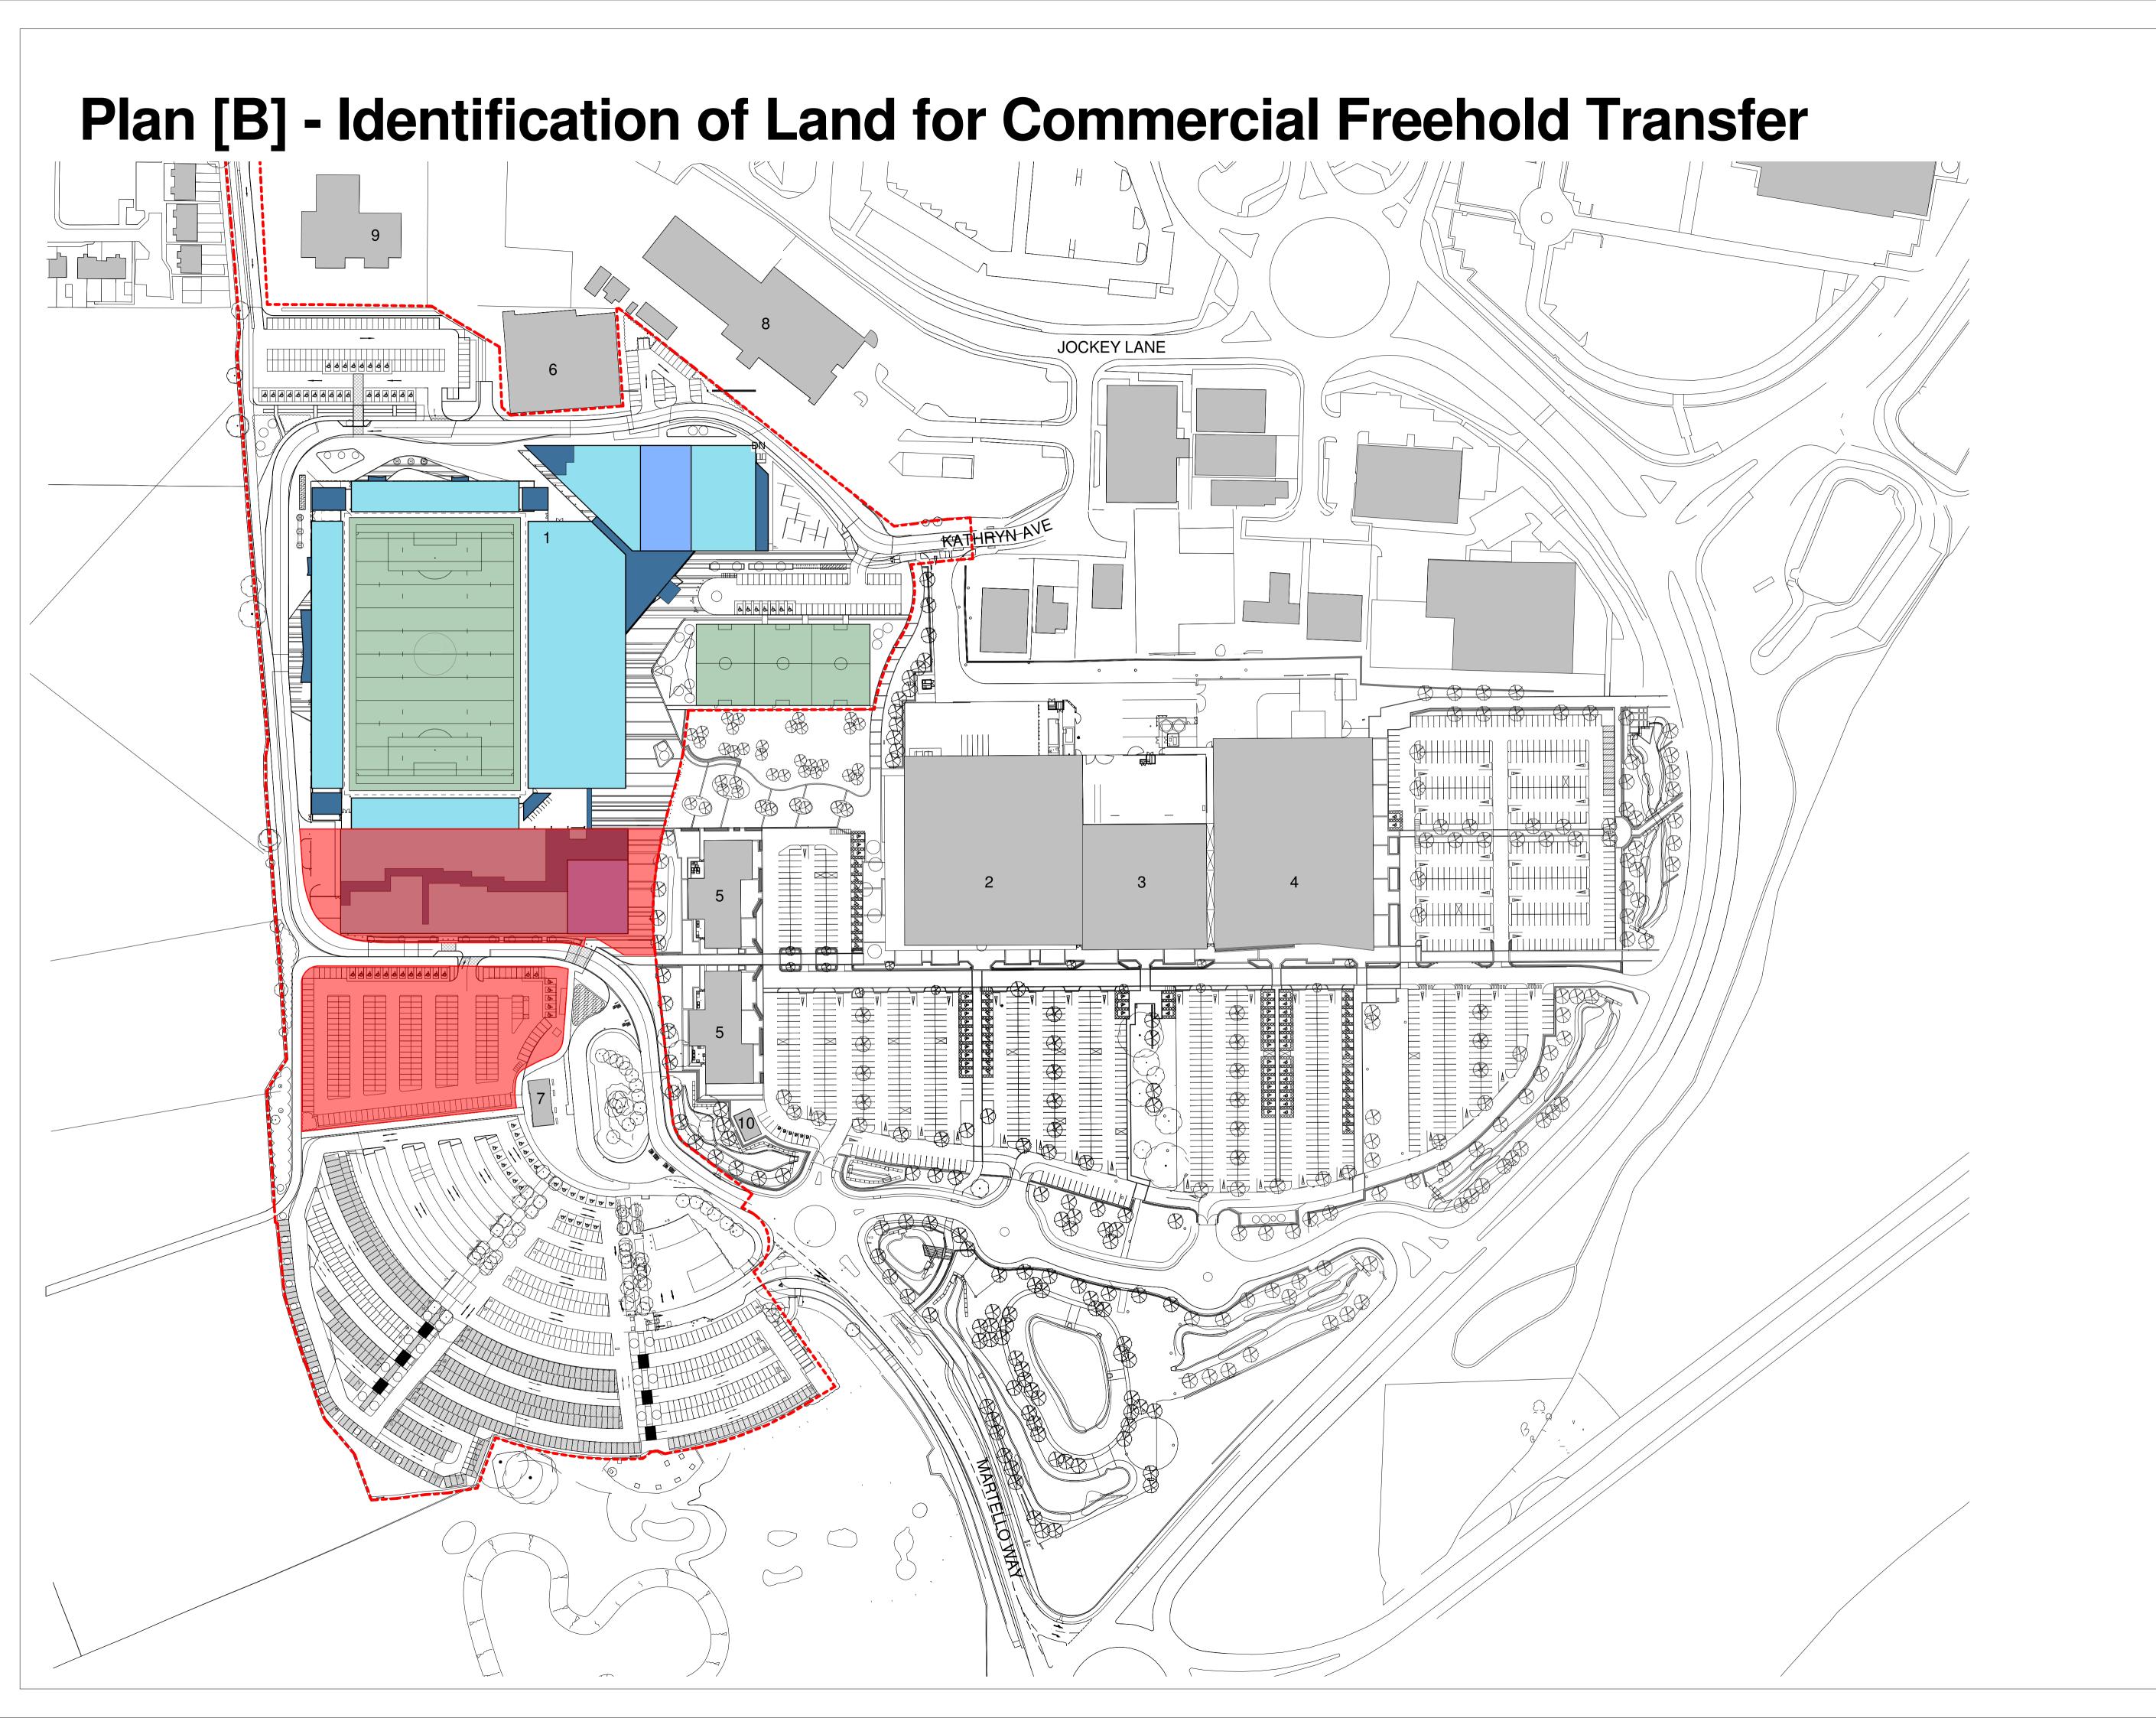

or veracity of survey information provided by other vertical and horizontal dimensions and levels provided by Holmes Miller and based on the survey

**COLOUR KEY** 

---- Extent of Development

- 1. New Community & Leisure
- Centre 2. Marks & Spencer
- 4. John Lewis 5. Restaurants
- 6. York Motorsports Village 7. Park & Ride Pavilion 8. Stoneacre Car Dealership
- 9. SG Petch Car Dealership 10. FM Office

Area of Land subject to Freehold Land Transfer under Commercial Development

Architects

Holmes Miller 89 Minerva Street Glasgow G3 8LE T 0141 204 2080 F 0141 204 2082

glasgow@holmesmiller.com

YORK COMMUNITY STADIUM

Land for Commercial Freehold Transfer

CHECKED

3041-SK-130